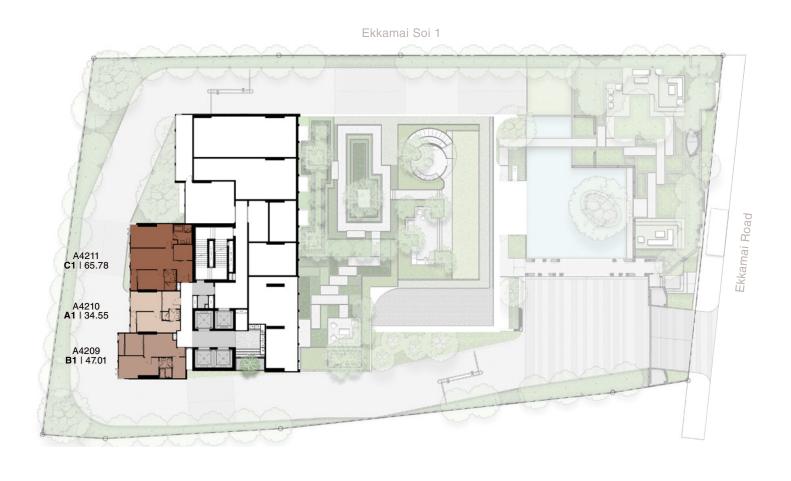

## **Project** Information

Project Name Reference Ekkamai

Land Area 2-1-69 Rais

Project Type High-Rise Building

44 Floors, 1 Basement Floor

**Total Units** 396 Units

**Unit Type** 1 Bedroom 34.55 - 37.16 sq.m.

1 Bedroom Plus 47.01 sq.m.

2 Bedrooms 65.78 - 68.26 sq.m.

Penthouse 157.97 sq.m.

Parking Lots 207 Cars

Contents shown in these documents, media or advertisements are computer graphic simulated for approximation to be used as guideline for preliminary consideration. The company cause the right to charge without prior notice