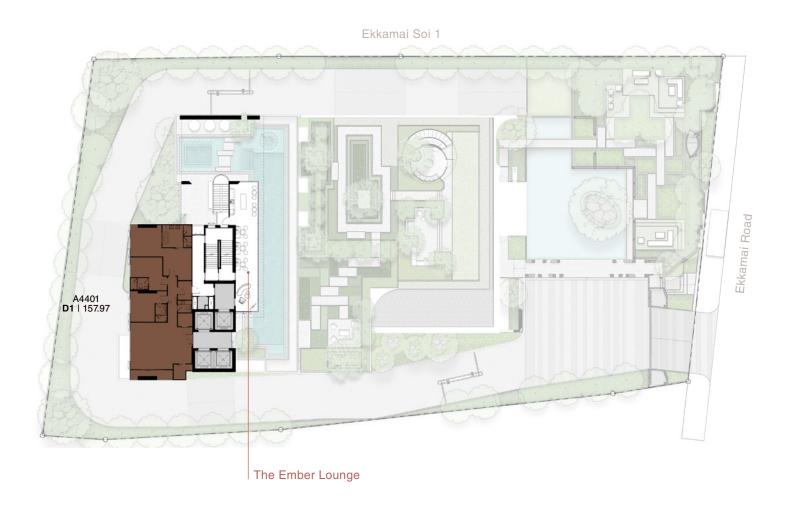

## **Project** Information

Project Name Reference Ekkamai

Land Area 2-1-69 Rais

Project Type High-Rise Building

44 Floors, 1 Basement Floor

**Total Units** 396 Units

**Unit Type** 1 Bedroom 34.55 - 37.16 sq.m.

1 Bedroom Plus 47.01 sq.m.

2 Bedrooms 65.78 - 68.26 sq.m.

Penthouse 157.97 sq.m.

Parking Lots 207 Cars

Contents shown in these documents, media or advertisements are computer graphic simulated for approximation to be used as guideline for preliminary consideration. The company cause the right to charge without prior notice