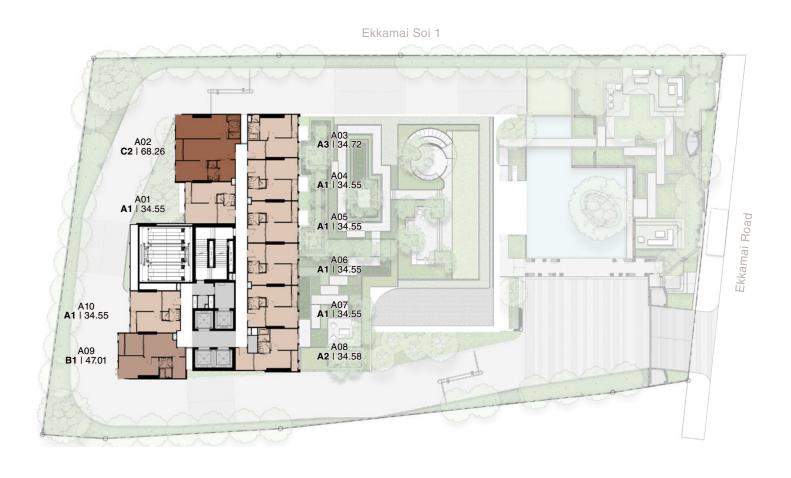

## **Project** Information

Project Name Reference Ekkamai

Land Area 2-1-69 Rais

Project Type High-Rise Building

44 Floors, 1 Basement Floor

**Total Units** 396 Units

**Unit Type** 1 Bedroom 34.55 - 37.16 sq.m.

1 Bedroom Plus 47.01 sq.m.

2 Bedrooms 65.78 - 68.26 sq.m.

Penthouse 157.97 sq.m.

Parking Lots 207 Cars

Contents shown in these documents, media or advertisements are computer graphic simulated for approximation to be used as guideline for preliminary consideration. The company cause the right to charge without prior notice

## The *Holistic* Sphere

1 BR 1 BR+ 2 BR PH