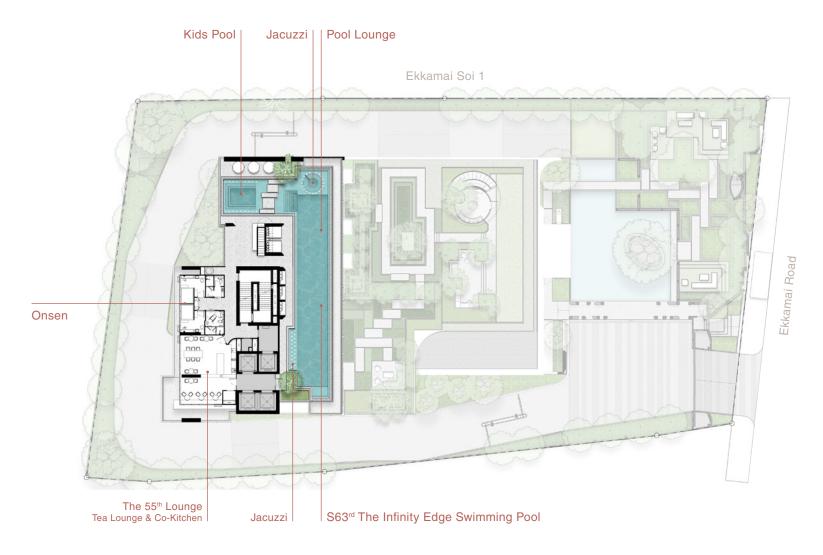

Area 2-1-69 Rais

Project Type High-Rise Building

44 Floors, 1 Basement Floor

**Total Units** 396 Units

**Unit Type** 1 Bedroom 34.55 - 37.16 sq.m.

1 Bedroom Plus 47.01 sq.m.

2 Bedrooms 65.78 - 68.26 sq.m.

Penthouse 157.97 sq.m.

Parking Lots 207 Cars





Contents shown in these documents, media or advertisements are computer graphic simulated for approximation to be used as guideline for preliminary consideration. The company cause the right to charge without prior notice







Contents shown in these documents, media or advertisements are computer graphic simulated for approximation to be used as guideline for preliminary consideration. The company owns the right to change without prior notice

















## The *Holistic* Sphere



1 BR 1 BR+ 2 BR PH