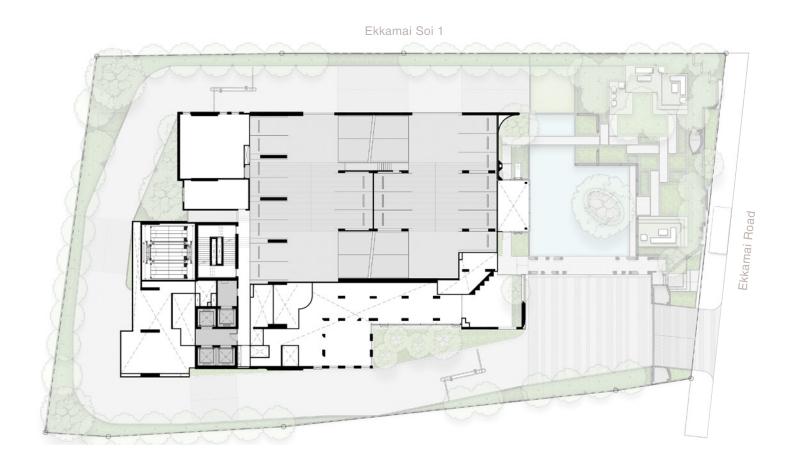

## **Project** Information

Project Name Reference Ekkamai

Land Area 2-1-69 Rais

Project Type High-Rise Building

44 Floors, 1 Basement Floor

**Total Units** 396 Units

**Unit Type** 1 Bedroom 34.55 - 37.16 sq.m.

1 Bedroom Plus 47.01 sq.m.

2 Bedrooms 65.78 - 68.26 sq.m.

Penthouse 157.97 sq.m.

Parking Lots 207 Cars

Contents shown in these documents, media or advertisements are computer graphic simulated for approximation to be used as guideline for preliminary consideration. The company cause the right to charge without prior notice