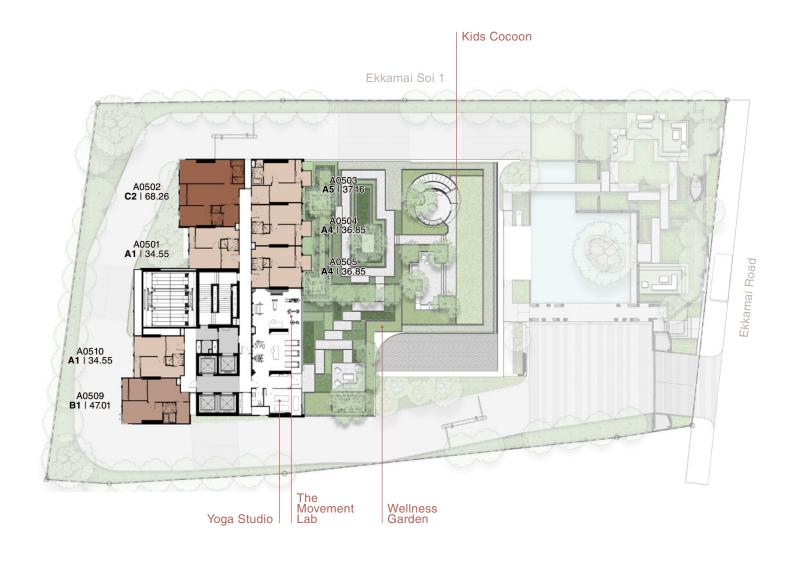

ation

Project Name Reference Ekkamai

Land Area 2-1-69 Rais

Project Type High-Rise Building

44 Floors, 1 Basement Floor

**Total Units** 396 Units

**Unit Type** 1 Bedroom 34.55 - 37.16 sq.m.

1 Bedroom Plus 47.01 sq.m.

2 Bedrooms 65.78 - 68.26 sq.m.

Penthouse 157.97 sq.m.

Parking Lots 207 Cars





Contents shown in these documents, media or advertisements are computer graphic simulated for approximation to be used as guideline for preliminary consideration. The company cause the right to charge without prior notice







Contents shown in these documents, media or advertisements are computer graphic simulated for approximation to be used as guideline for preliminary consideration. The company owns the right to change without prior notice

















## The *Holistic* Sphere



1 BR 1 BR+ 2 BR PH