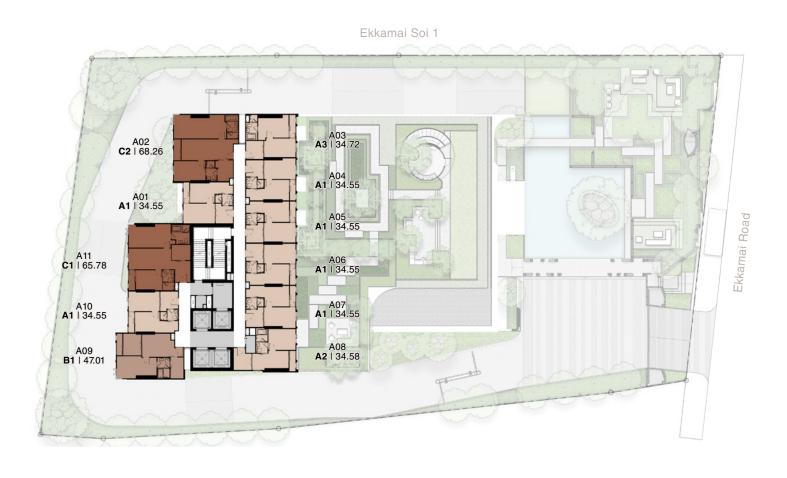

## **Project** Information

Project Name Reference Ekkamai

Land Area 2-1-69 Rais

Project Type High-Rise Building

44 Floors, 1 Basement Floor

**Total Units** 396 Units

**Unit Type** 1 Bedroom 34.55 - 37.16 sq.m.

1 Bedroom Plus 47.01 sq.m.

2 Bedrooms 65.78 - 68.26 sq.m.

Penthouse 157.97 sq.m.

Parking Lots 207 Cars

Contents shown in these documents, media or advertisements are computer graphic simulated for approximation to be used as guideline for preliminary consideration. The company cause the right to charge without prior notice

## The *Holistic* Sphere

1 BR 1 BR+ 2 BR PH