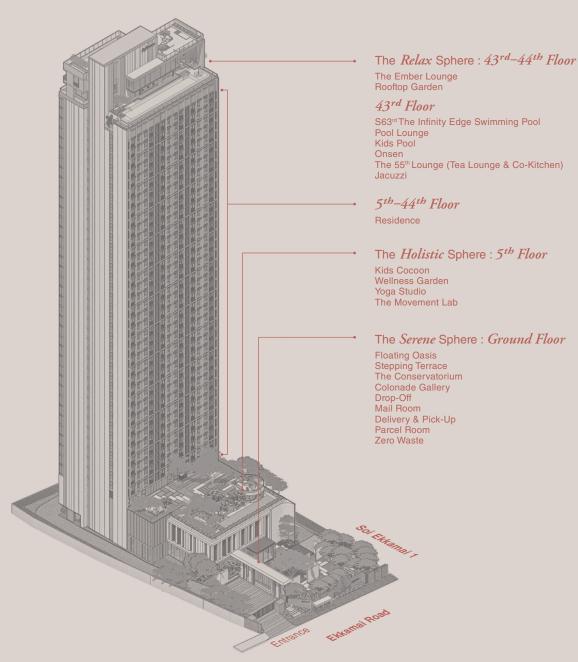

## **Project** Information

Project Name Reference Ekkamai

Land Area 2-1-69 Rais

Project Type High-Rise Building

44 Floors, 1 Basement Floor

**Total Units** 396 Units

**Unit Type** 1 Bedroom 34.55 - 37.16 sq.m.

## The *Holistic* Sphere

1 BR 1 BR+ 2 BR PH