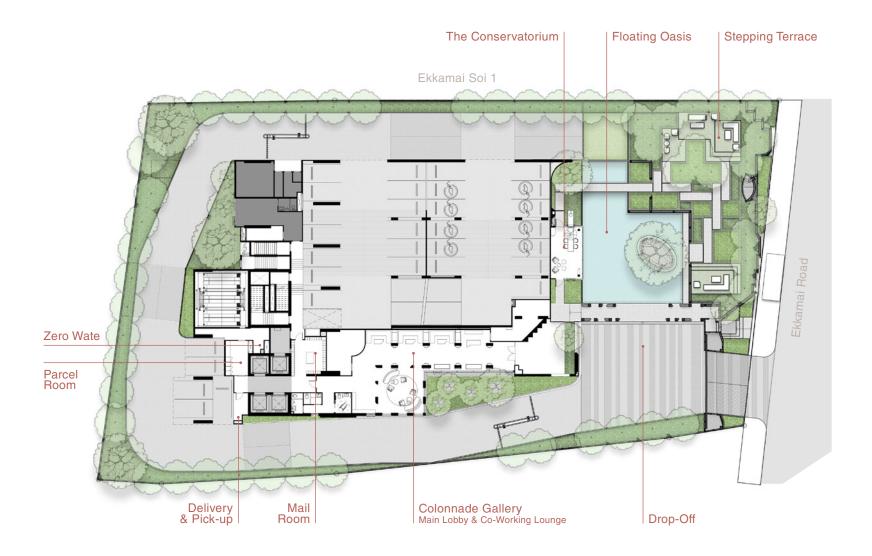

## **Project** Information

Project Name Reference Ekkamai

Land Area 2-1-69 Rais

Project Type High-Rise Building

44 Floors, 1 Basement Floor

**Total Units** 396 Units

**Unit Type** 1 Bedroom 34.55 - 37.16 sq.m.