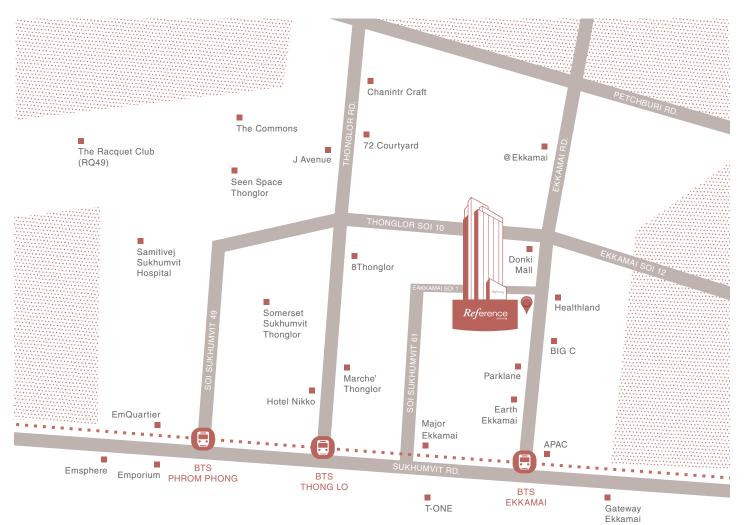

### Reference Ekkamai a Sanctuary of Inspiration

From past to present, Ekkamai known as Ahead-of-its-time design district.

REFERENCE EKKAMAI stands as a sanctuary of inspiration. Nestled in the heart of Ekkamai, Bangkok's design district, our community fosters creativity with every detail meticulously crafted to elevate your life.