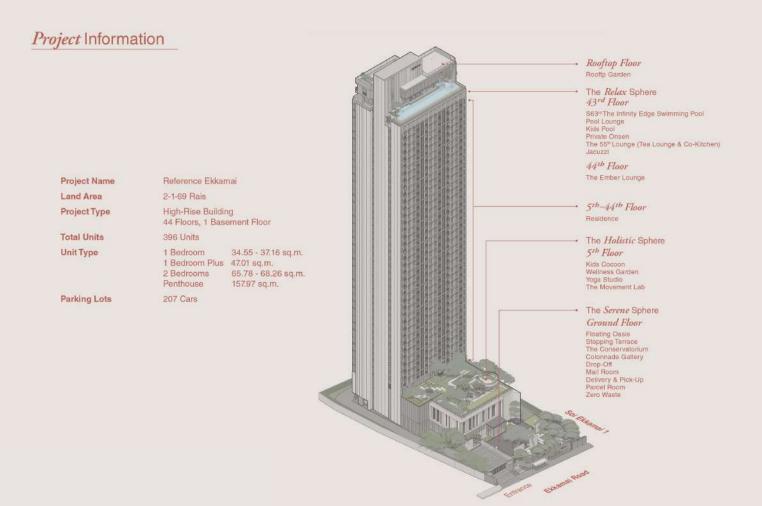

## Reference



# Live Where Design Matters

New Design Condo in Mid Ekkamai





## Typical *FLOOR PLAN* 17<sup>th</sup> - 41<sup>st</sup> Floor



Contents shown in these documents, media or advertisements are computer graphic simulated for approximation to be used as guideline for preliminary consideration. The company owns the right to change without prior notice.





#### Typical UNIT LAYOUT













2 Bedrooms 68.26 sq.m.





### Reference Ekkamai a Sanctuary of Inspiration

From past to present, Ekkamai known as Ahead-of-its-time design district.

REFERENCE EKKAMAI stands as a sanctuary of inspiration. Nestled in the heart of Ekkamai, Bangkok's design district, our community fosters creativity with every detail meticulously crafted to elevate your life.

Here, a seamless blend of modern elegance and timeless design, sparking endless creative possibilities