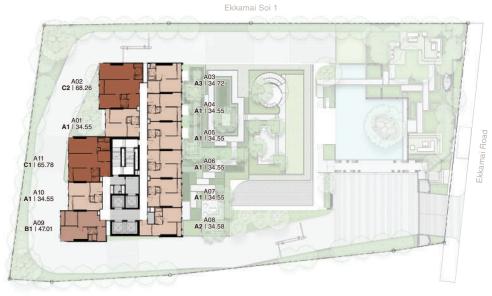

## Typical *FLOOR PLAN* 17<sup>th</sup> - 41<sup>st</sup> Floor

Contents shown in these documents, media or advertisements are computer graphic simulated for approximation to be used as guideline for preliminary consideration. The company owns the right to change without prior notice.

#### Typical UNIT LAYOUT

2 Bedrooms 68.26 sq.m.