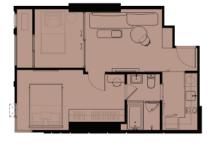

## Reference



# Live Where Design Matters

New Design Condo in Mid Ekkamai





## Typical *FLOOR PLAN* 17<sup>th</sup> - 41<sup>st</sup> Floor



Contents shown in these documents, media or advertisements are computer graphic simulated for approximation to be used as guideline for preliminary consideration. The company owns the right to change without prior notice.





#### Typical UNIT LAYOUT













2 Bedrooms 68.26 sq.m.





### Reference Ekkamai a Sanctuary of Inspiration

From past to present, Ekkamai known as Ahead-of-its-time design district.

REFERENCE EKKAMAI stands as a sanctuary of inspiration. Nestled in the heart of Ekkamai, Bangkok's design district, our community fosters creativity with every detail meticulously crafted to elevate your life.

Here, a seamless blend of modern elegance and timeless design, sparking endless creative possibilities. A vibrant community that fuels your inspiration.







## Reference