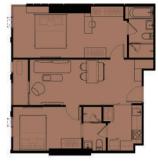

## Typical *FLOOR PLAN* 17<sup>th</sup> - 41<sup>st</sup> Floor

Contents shown in these documents, media or advertisements are computer graphic simulated for approximation to be used as guideline for preliminary consideration. The company owns the right to change without prior notice.

#### Typical UNIT LAYOUT

2 Bedrooms 68.26 sq.m.